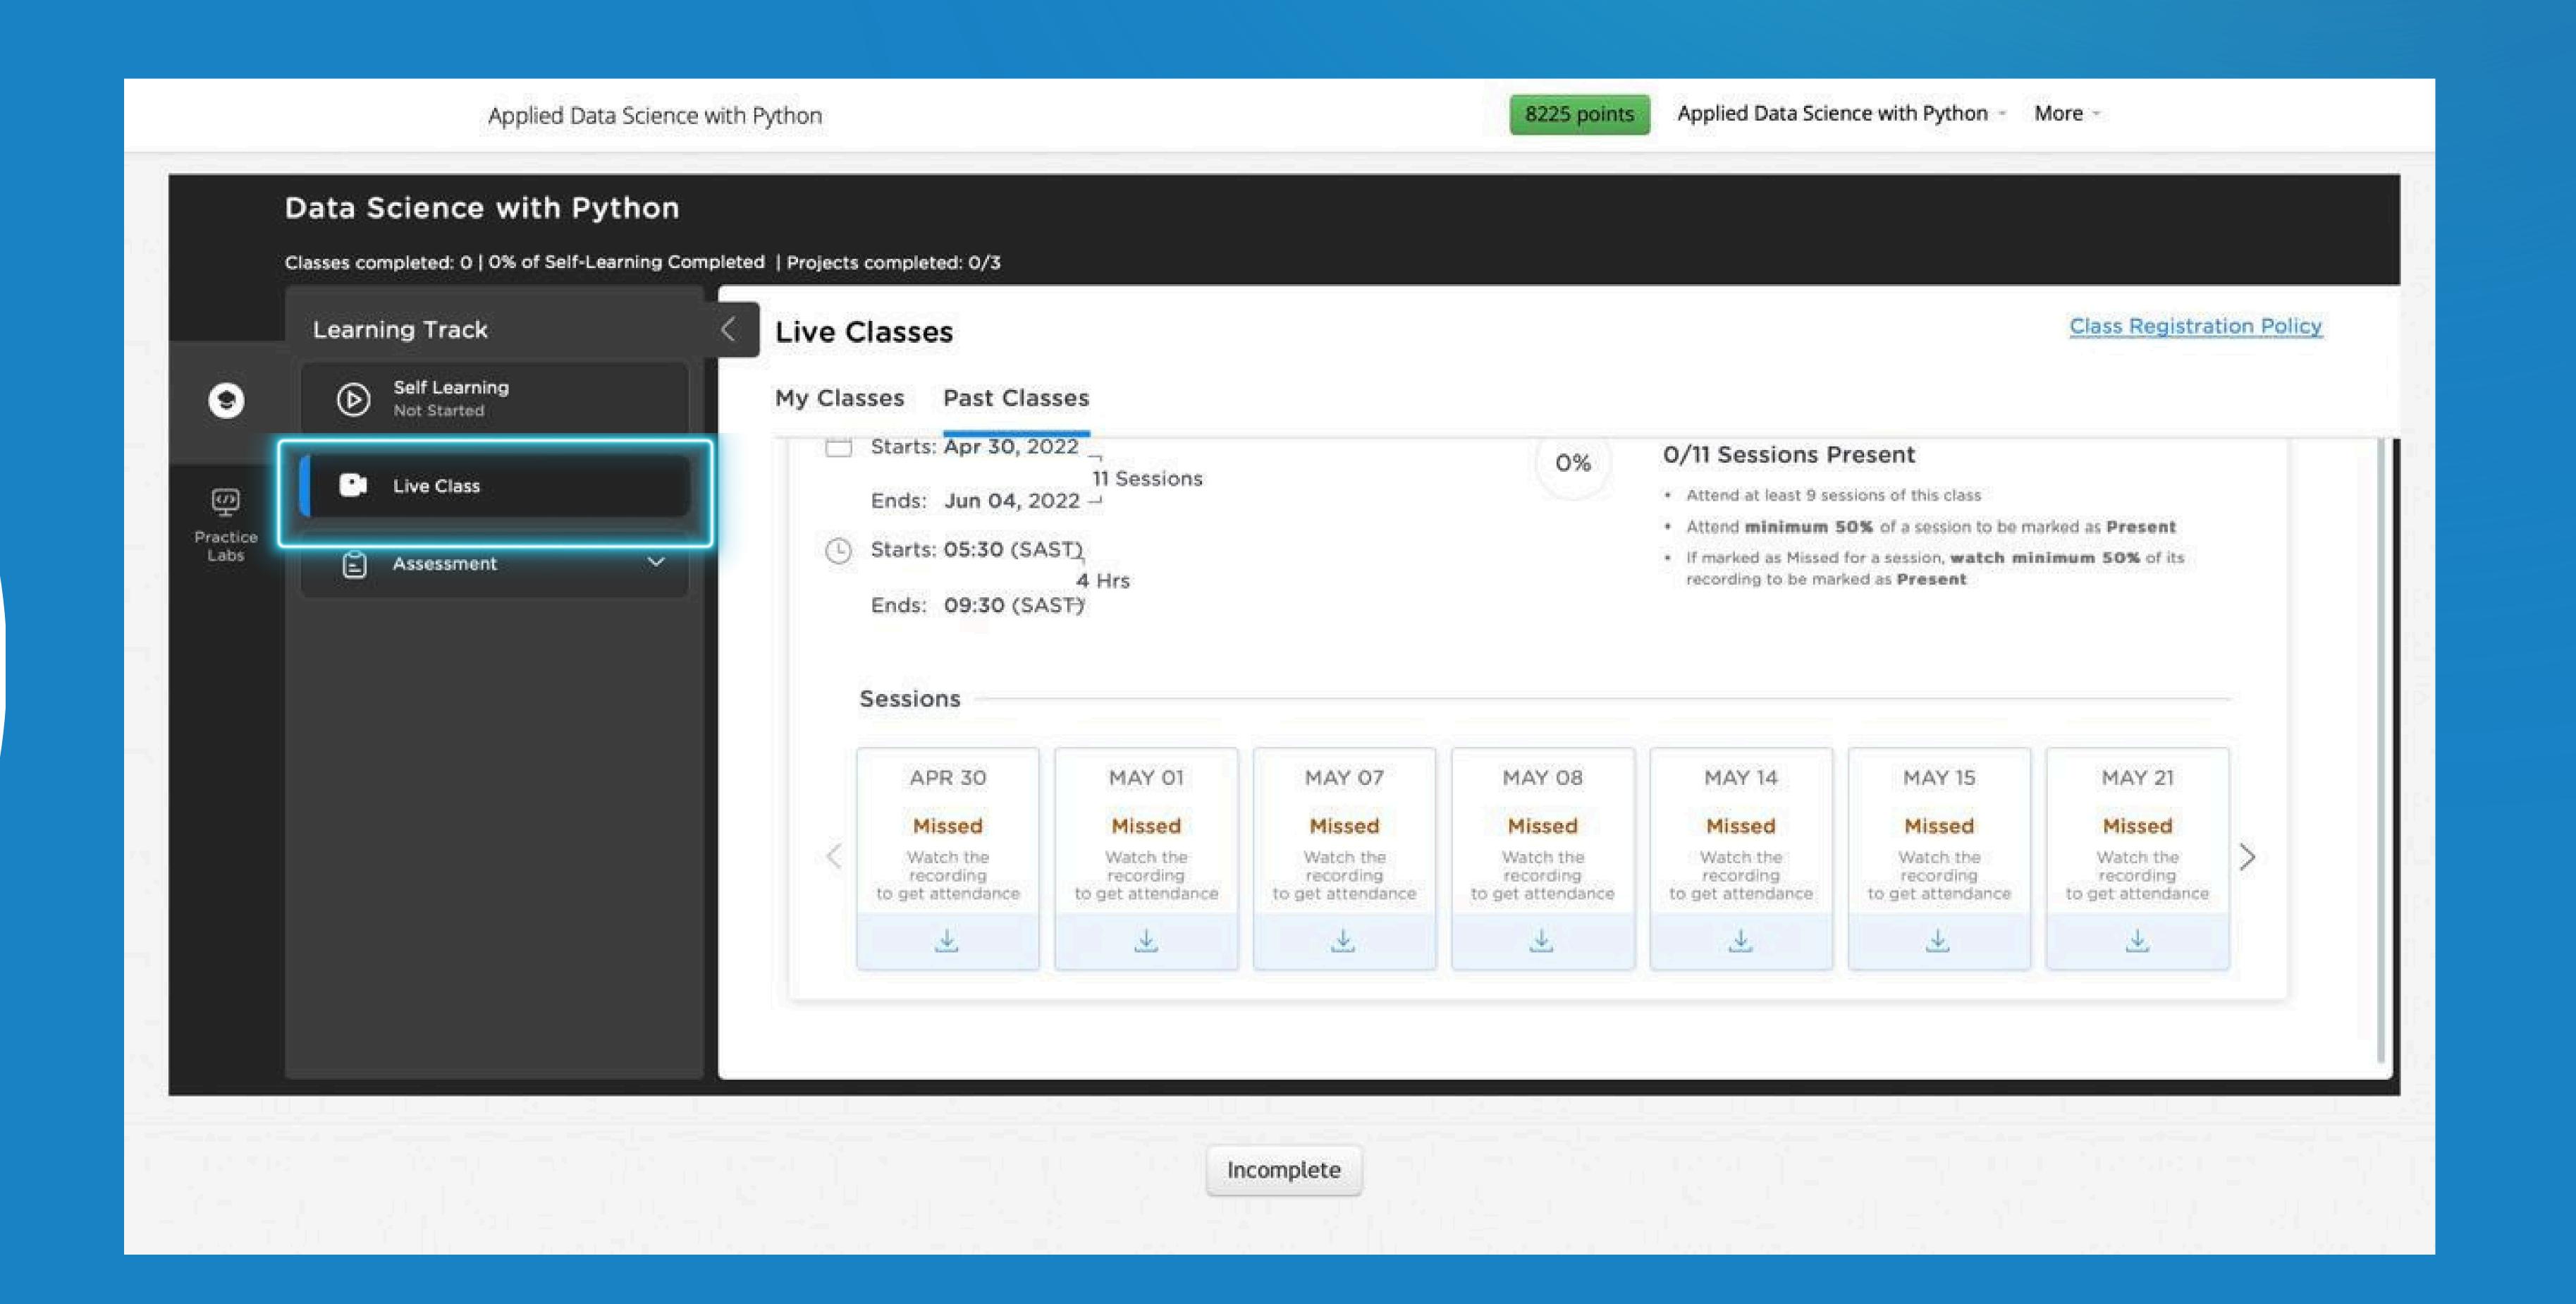

#### Global Live Classes

Join our global live classes for an immersive learning experience. Interact with instructors and peers in real-time, allowing for dynamic discussions and collaboration.