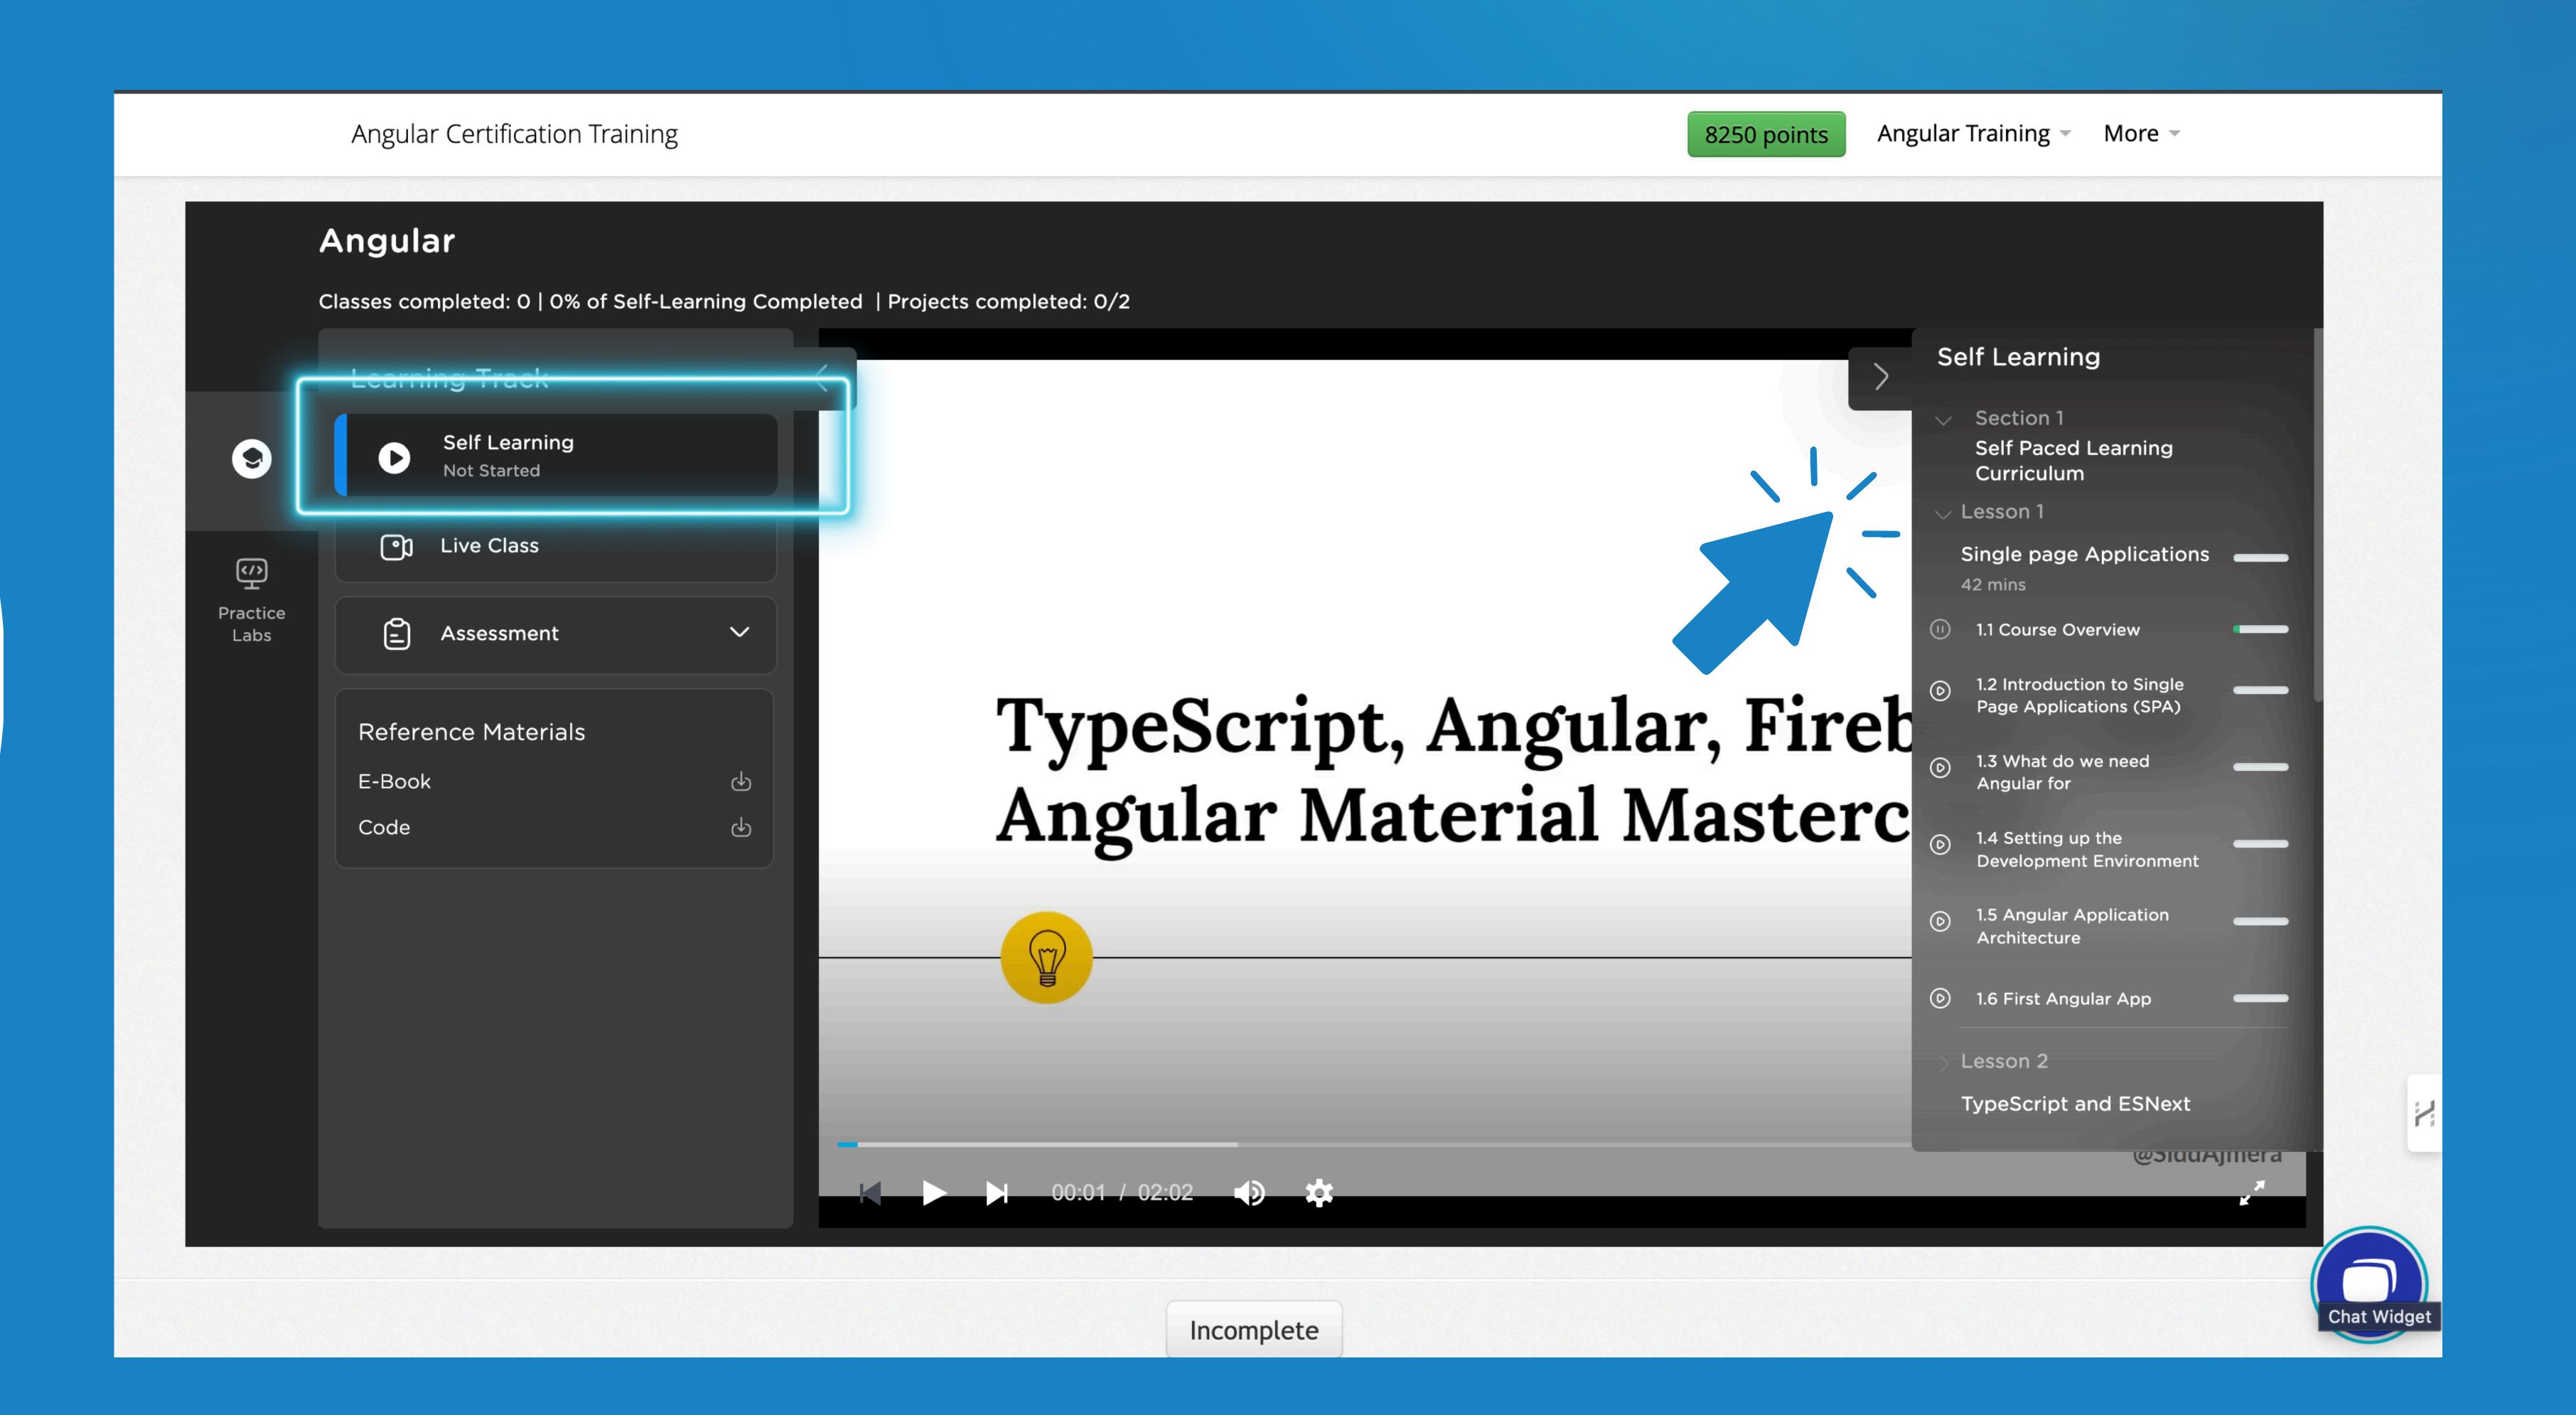

#### Self-Paced Video Lessons

Our courses feature engaging video lessons that allow you to learn at your own pace. You can pause, rewind, and revisit content anytime, ensuring you grasp every concept thoroughly.

# Comprehensive Learning Paths

Click on the name of the Learning Path at the top to access a drop-down menu displaying a structured and well-defined path. These paths guide you from foundational concepts to advanced topics, ensuring a logical progression in your learning.