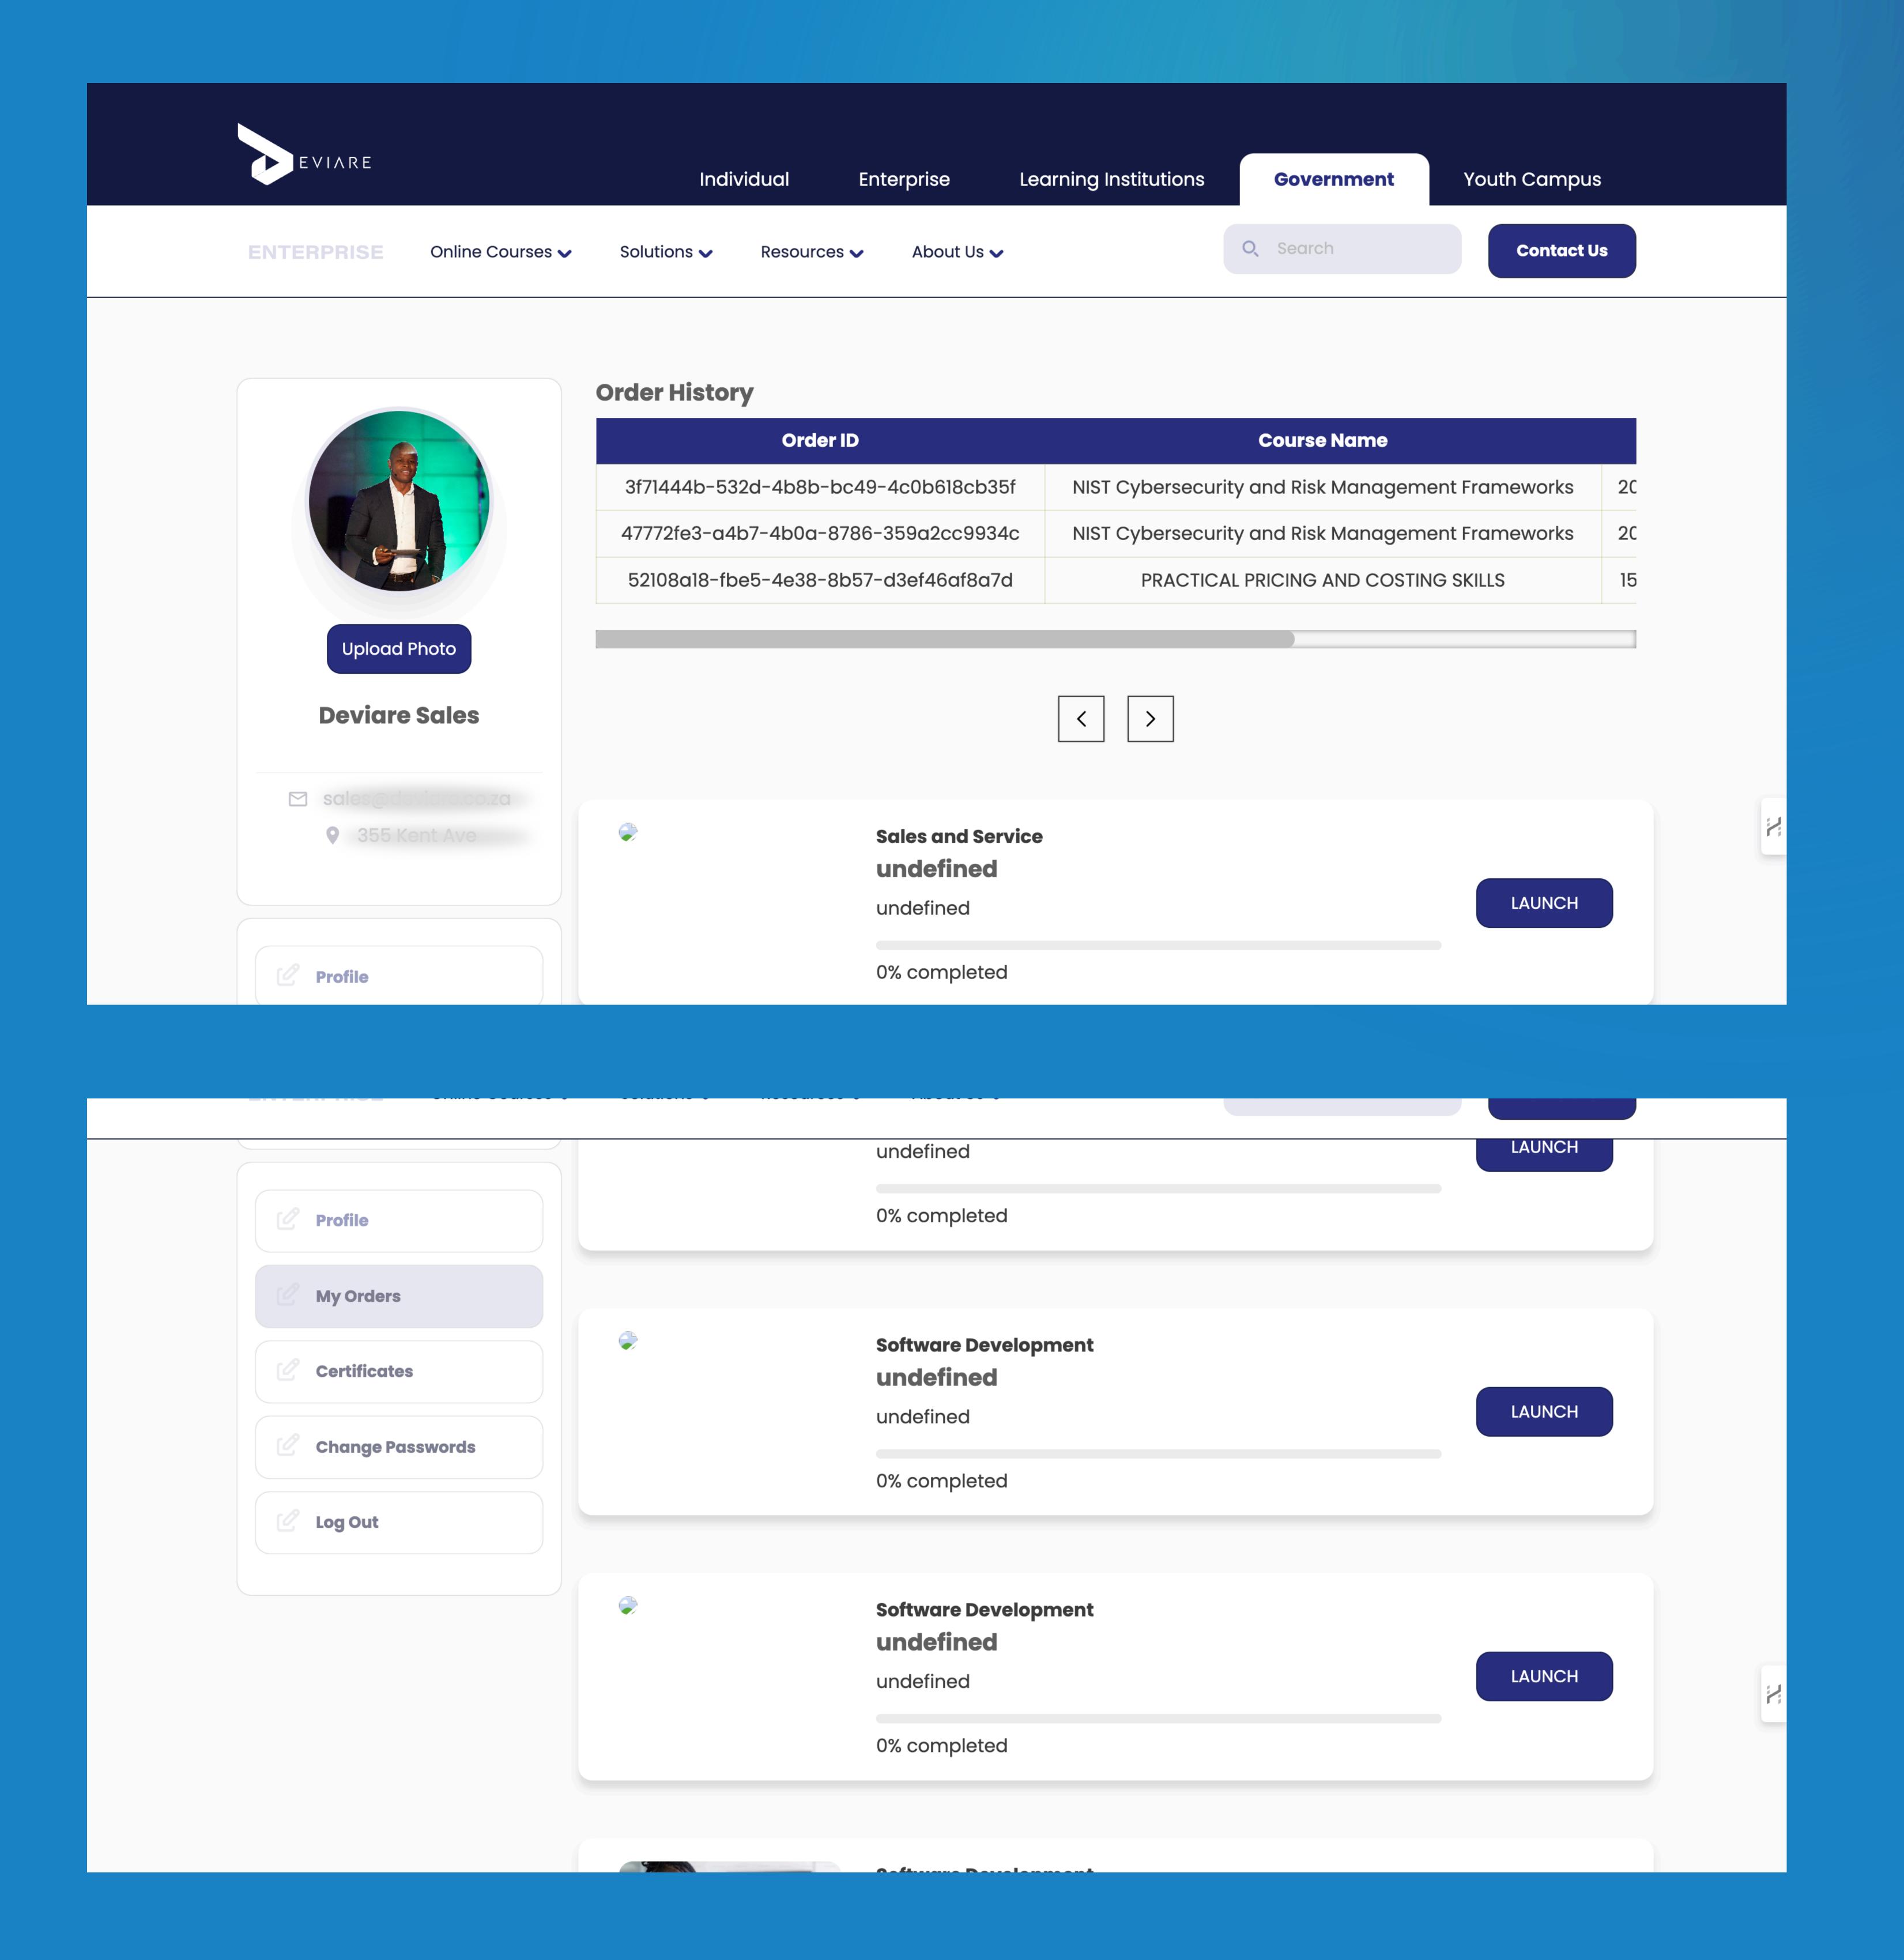

### Dashboard Overview

Upon logging in, you'll be greeted with a user-friendly dashboard. Where you can view your enrolled courses, access ongoing assessments, check your progress and Navigate to additional resources.