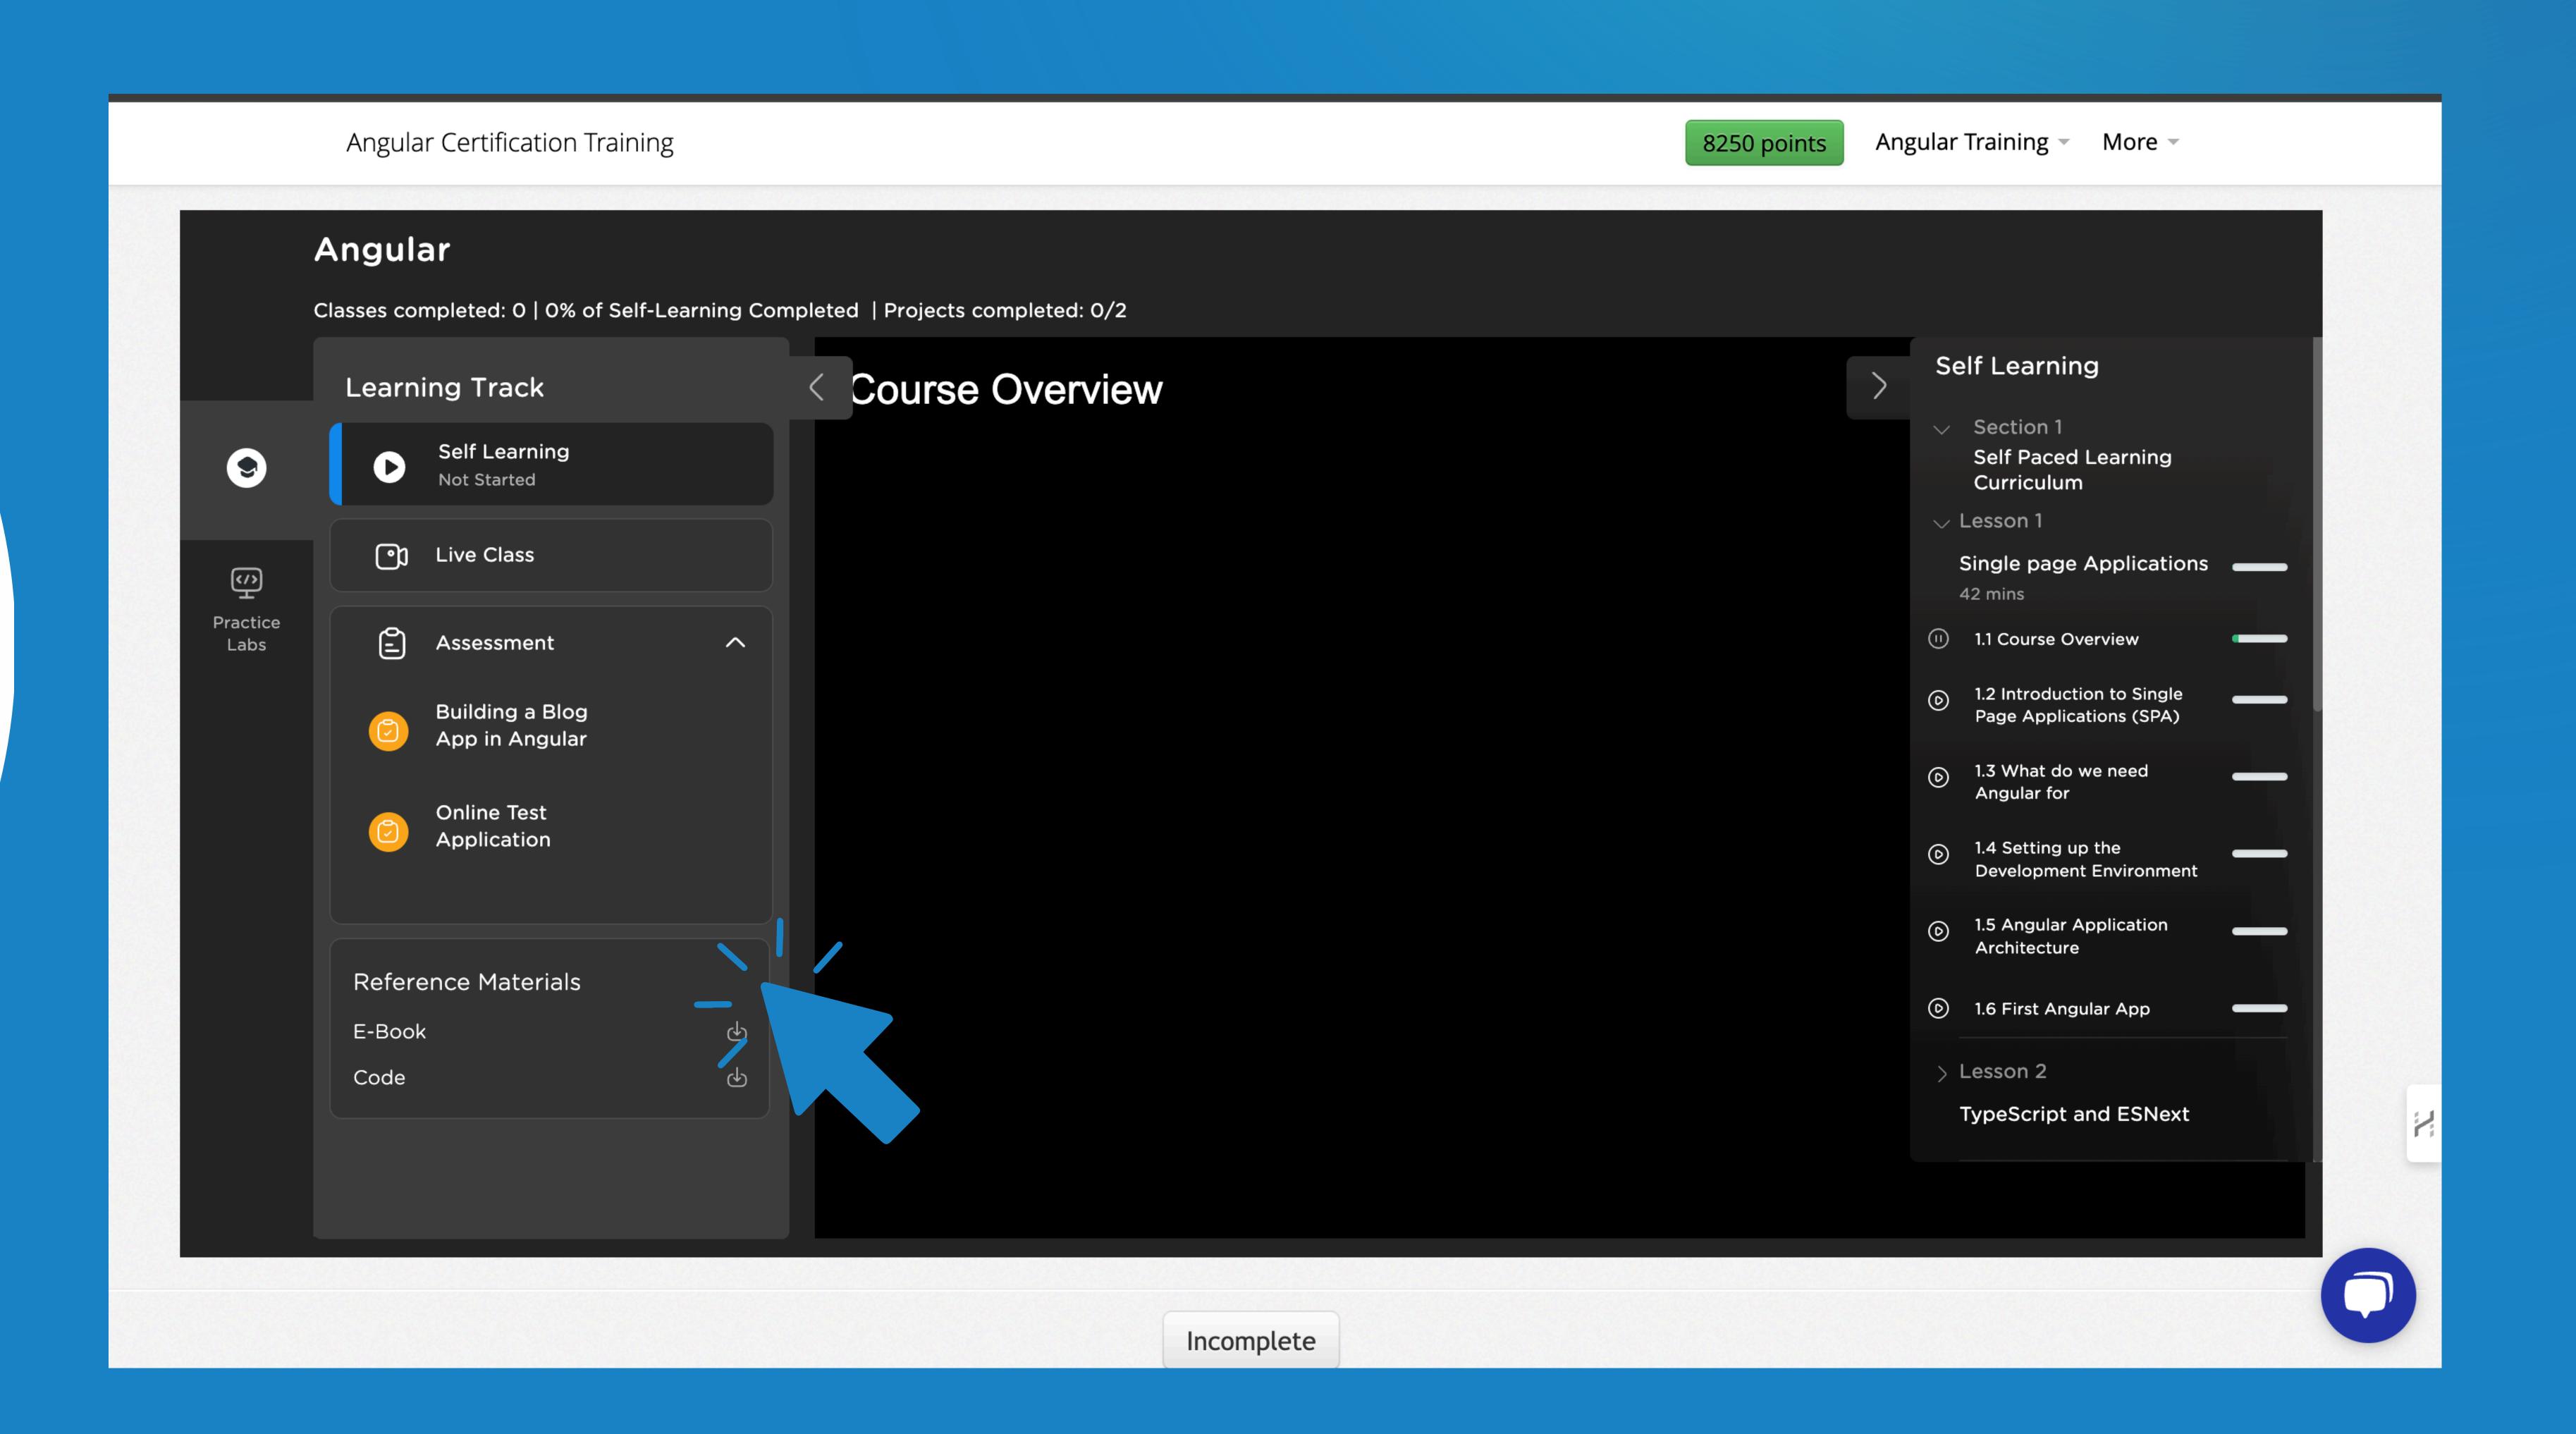

# Resource Library

Access a wealth of additional resources, including articles, e-books, and tutorials that complement your courses and provide deeper insights.