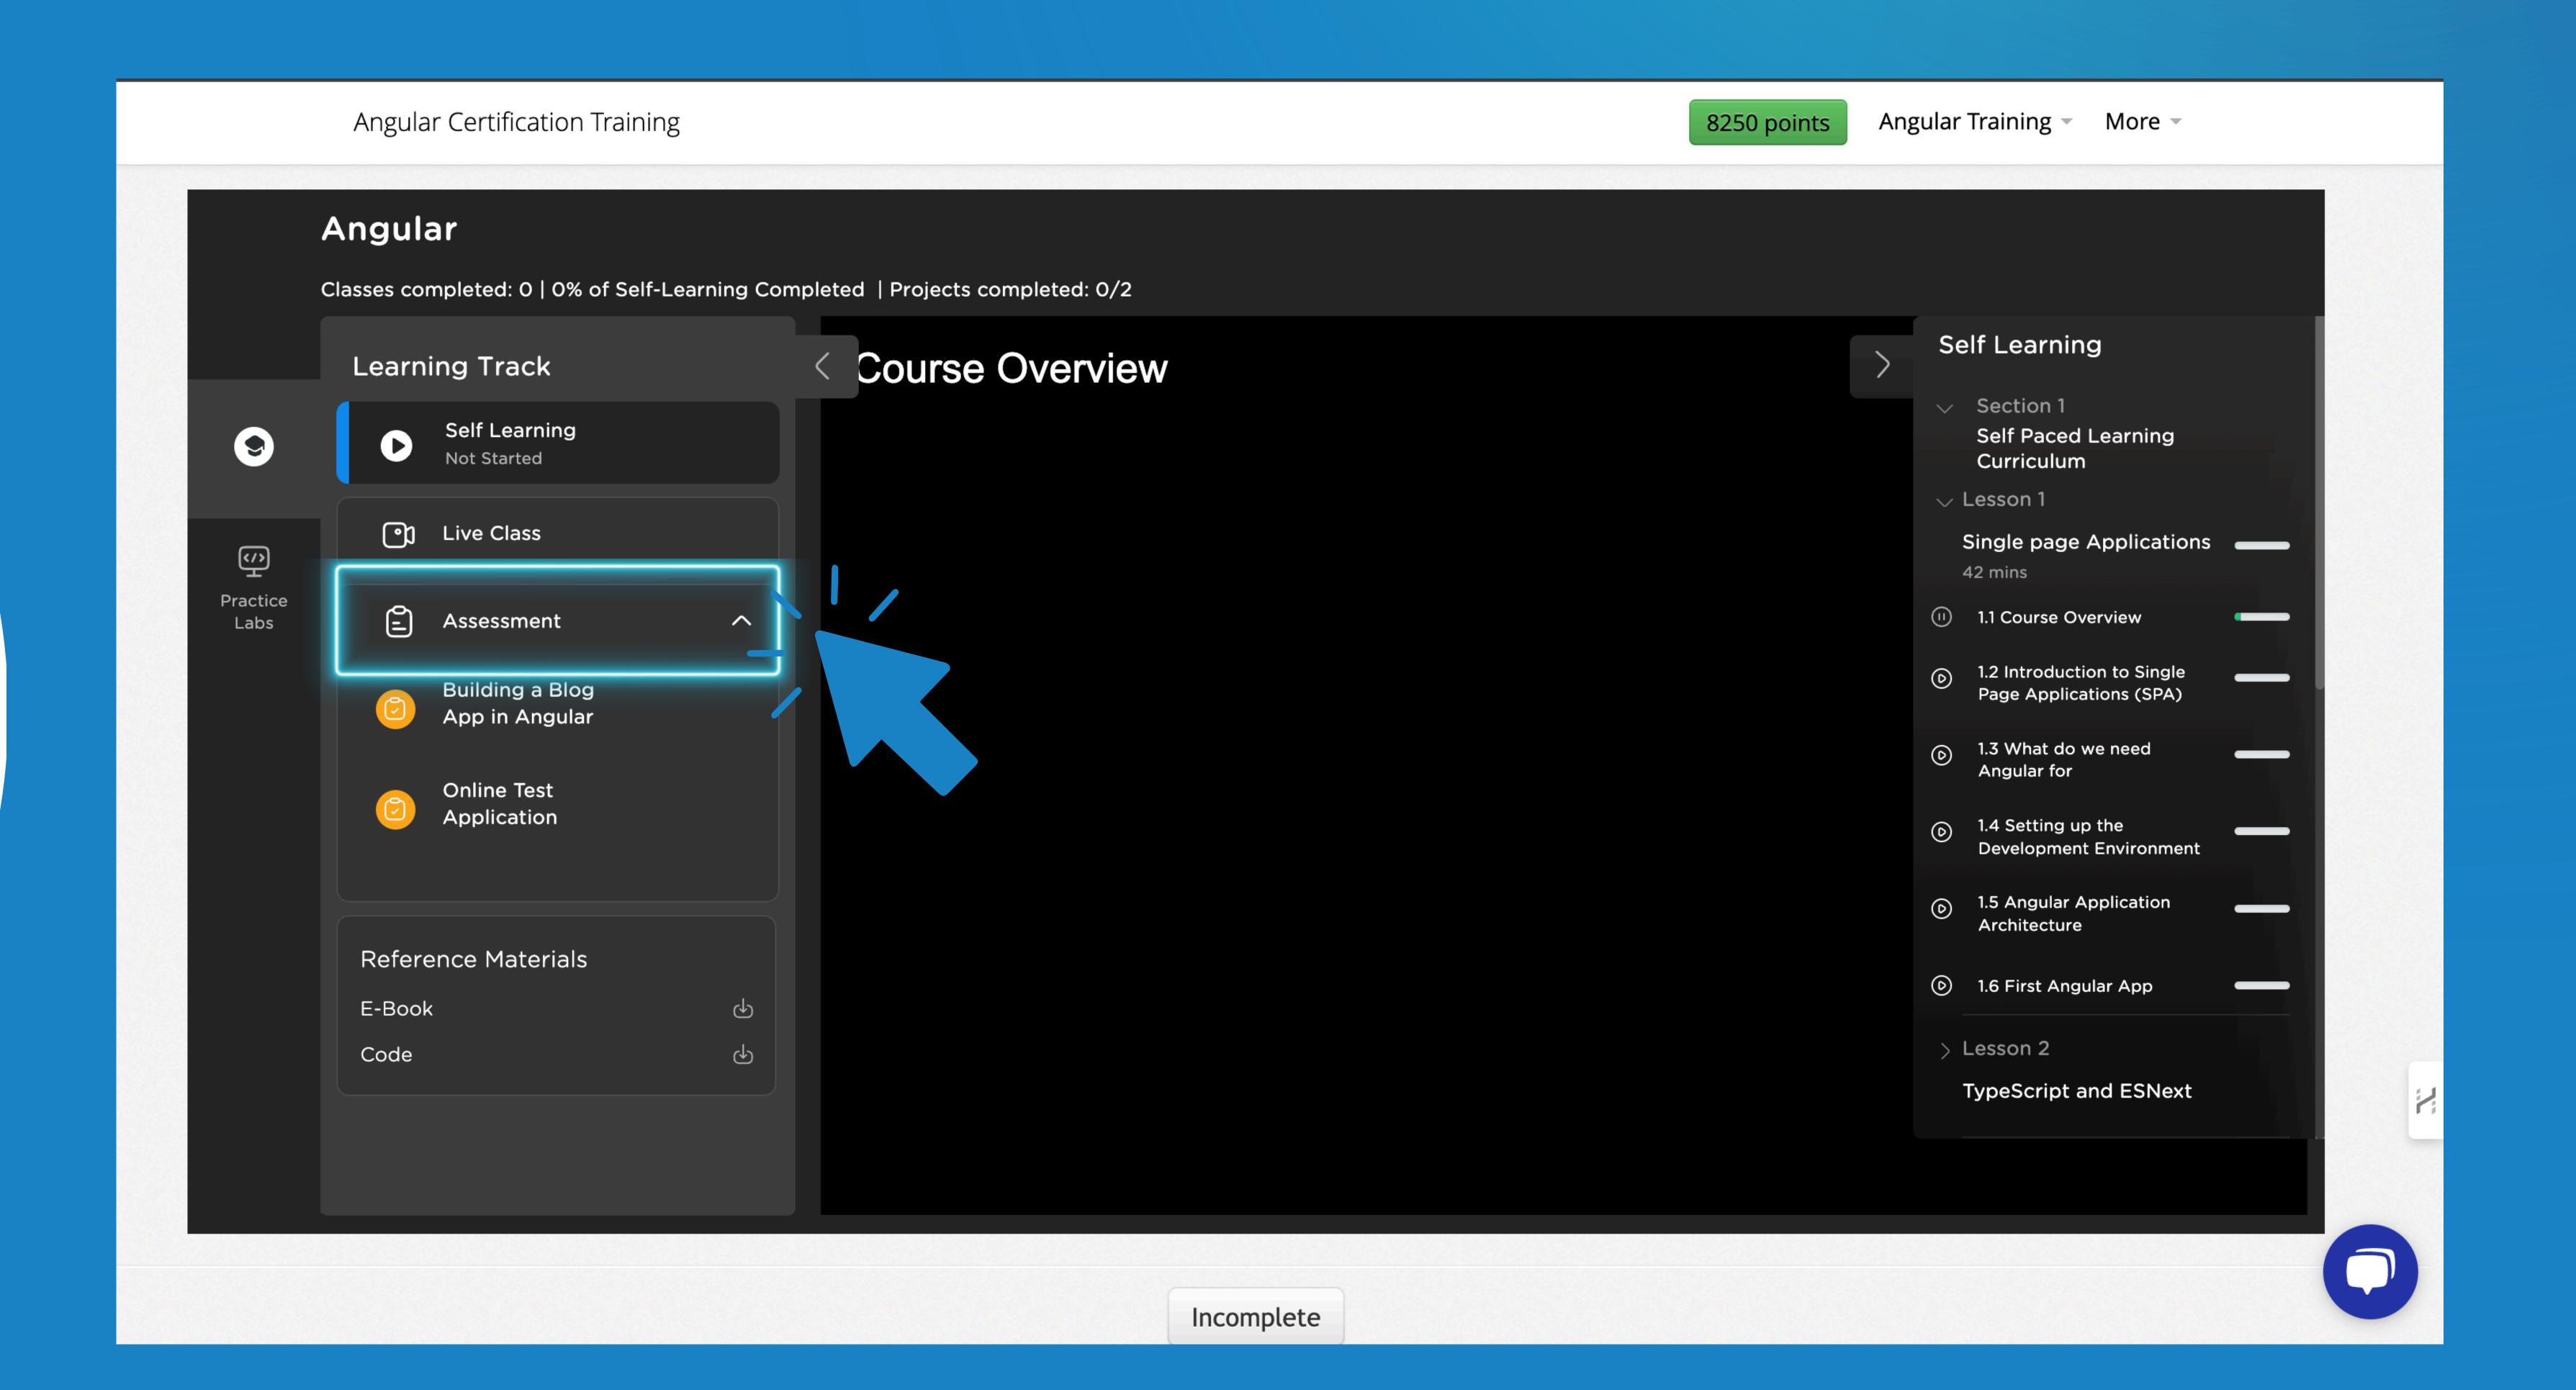

## Interactive Quizzes & Assessments

To reinforce your learning, each module includes quizzes that test your understanding. Regular assessments help track your progress and identify areas for improvement.