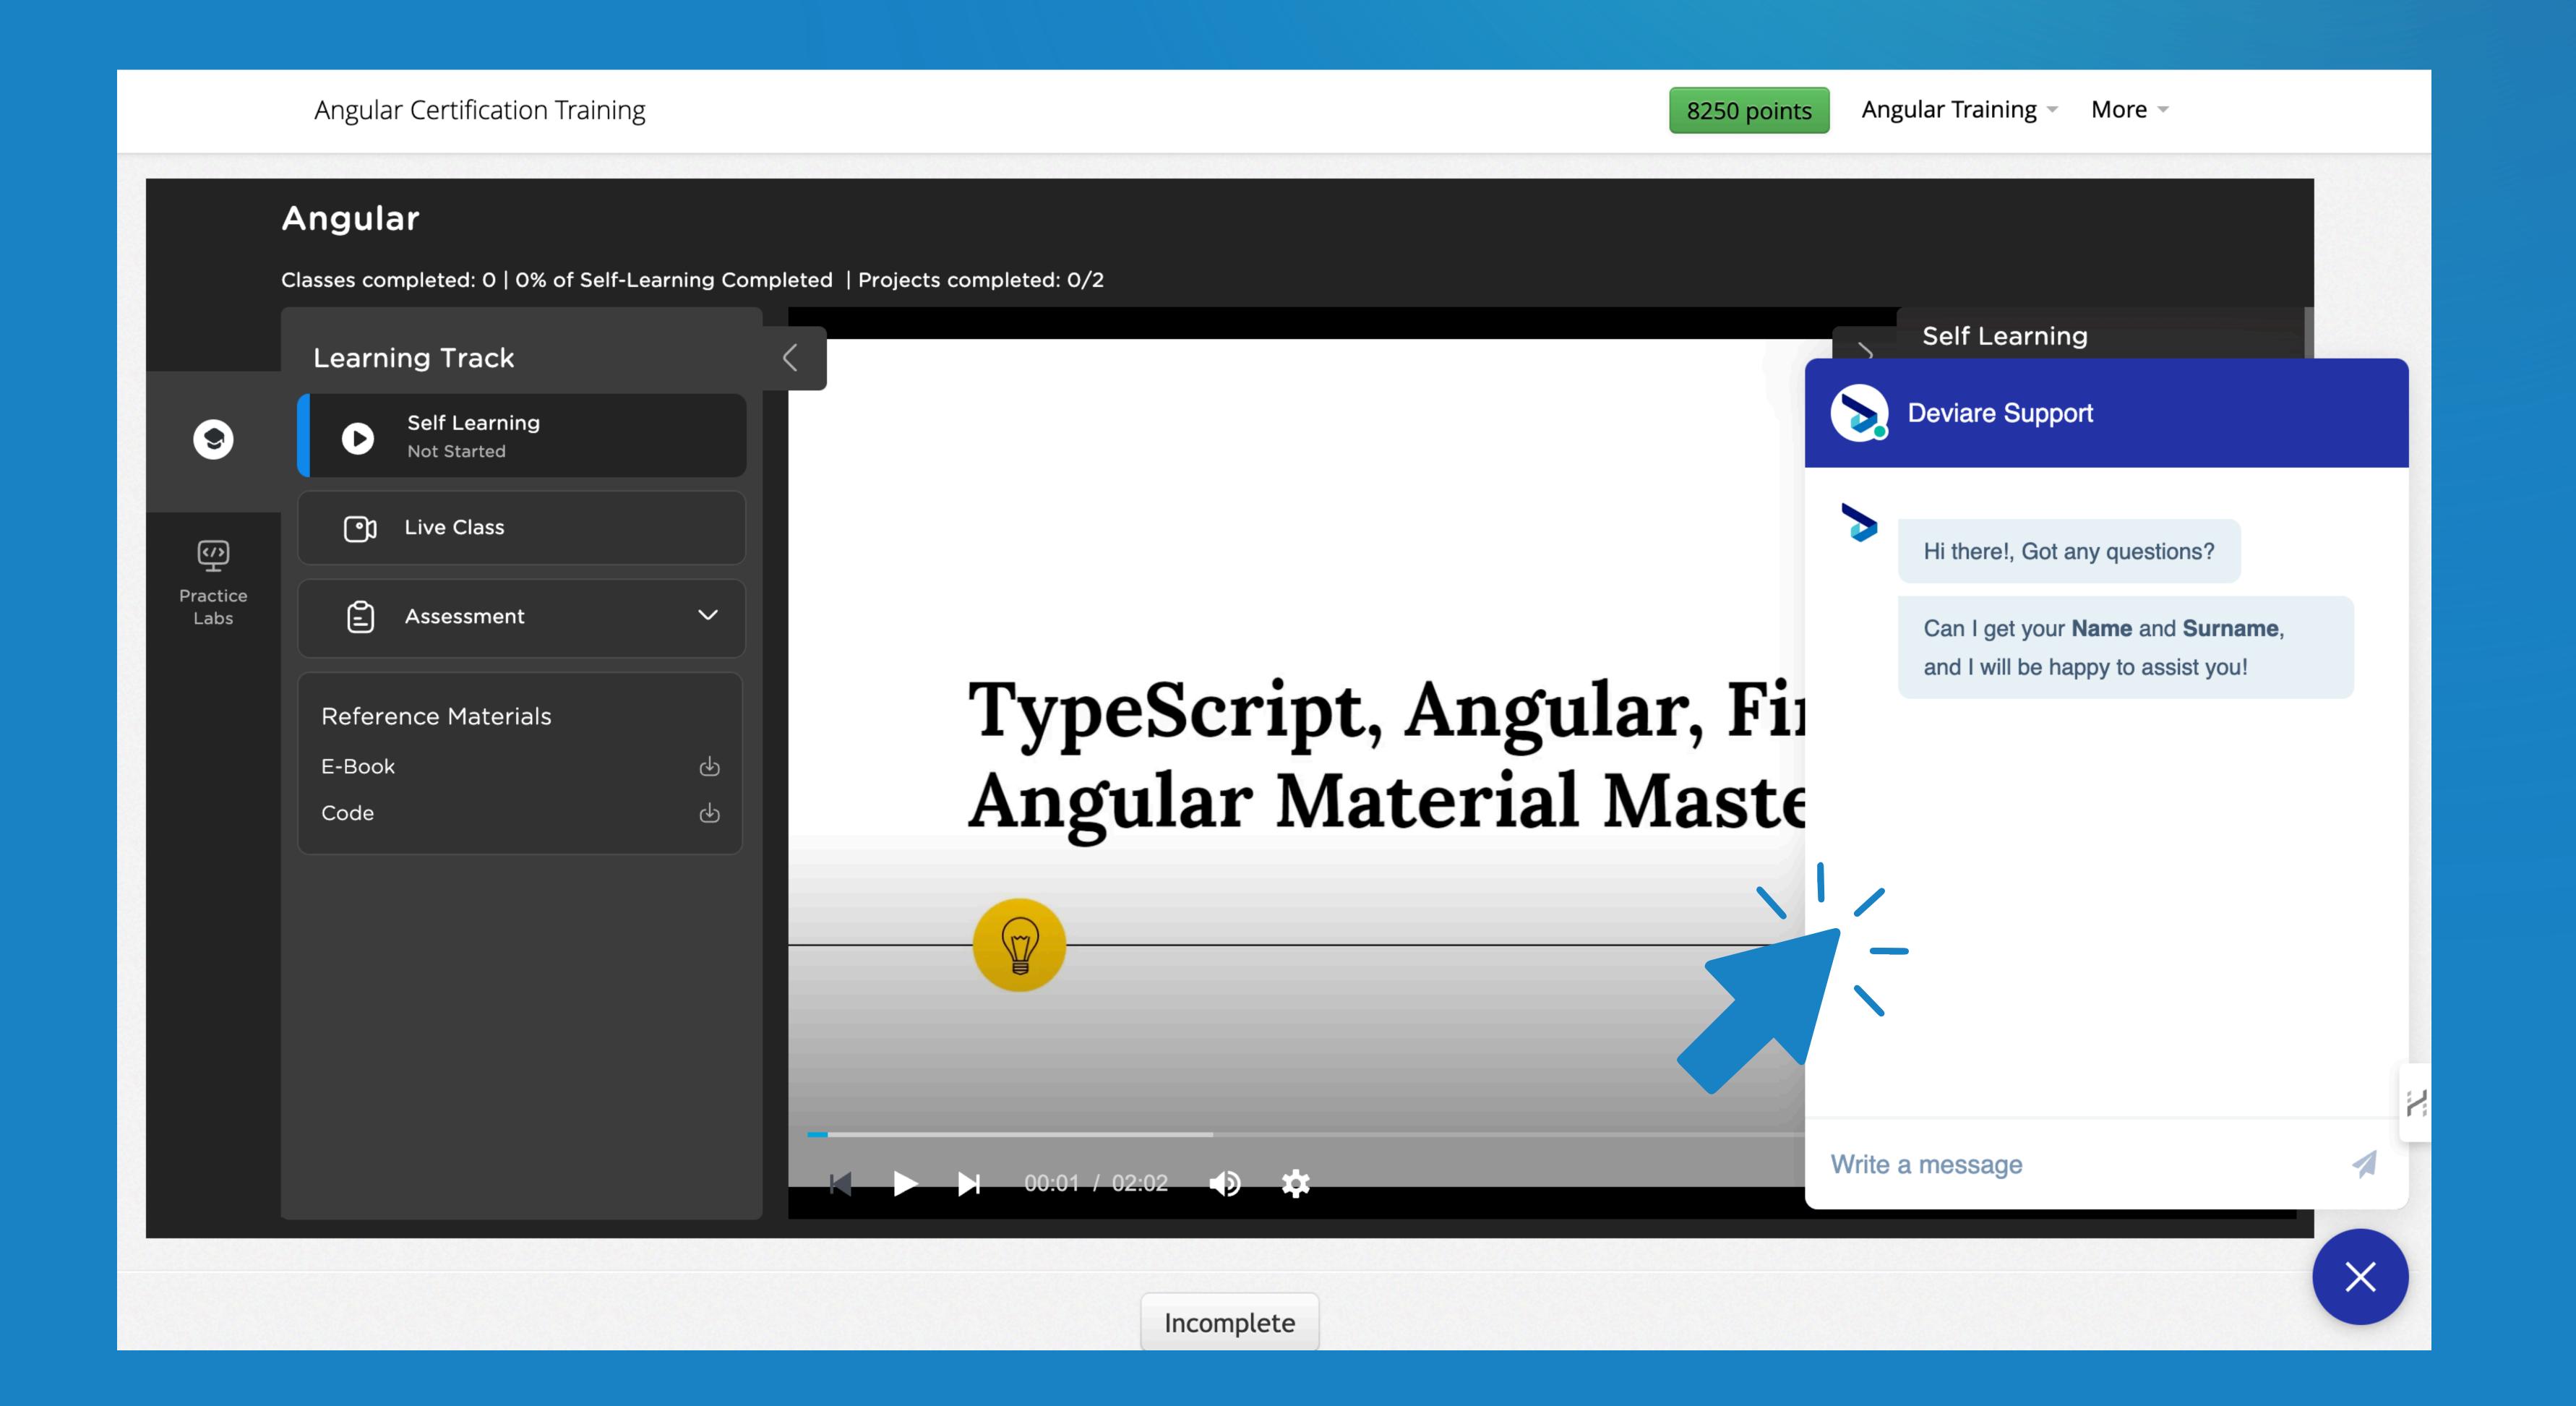

# Chatbot & tech support

Our platform features an intelligent chatbot that provides instant assistance for common queries and technical issues. In addition you can easily message instructors directly through the platform.