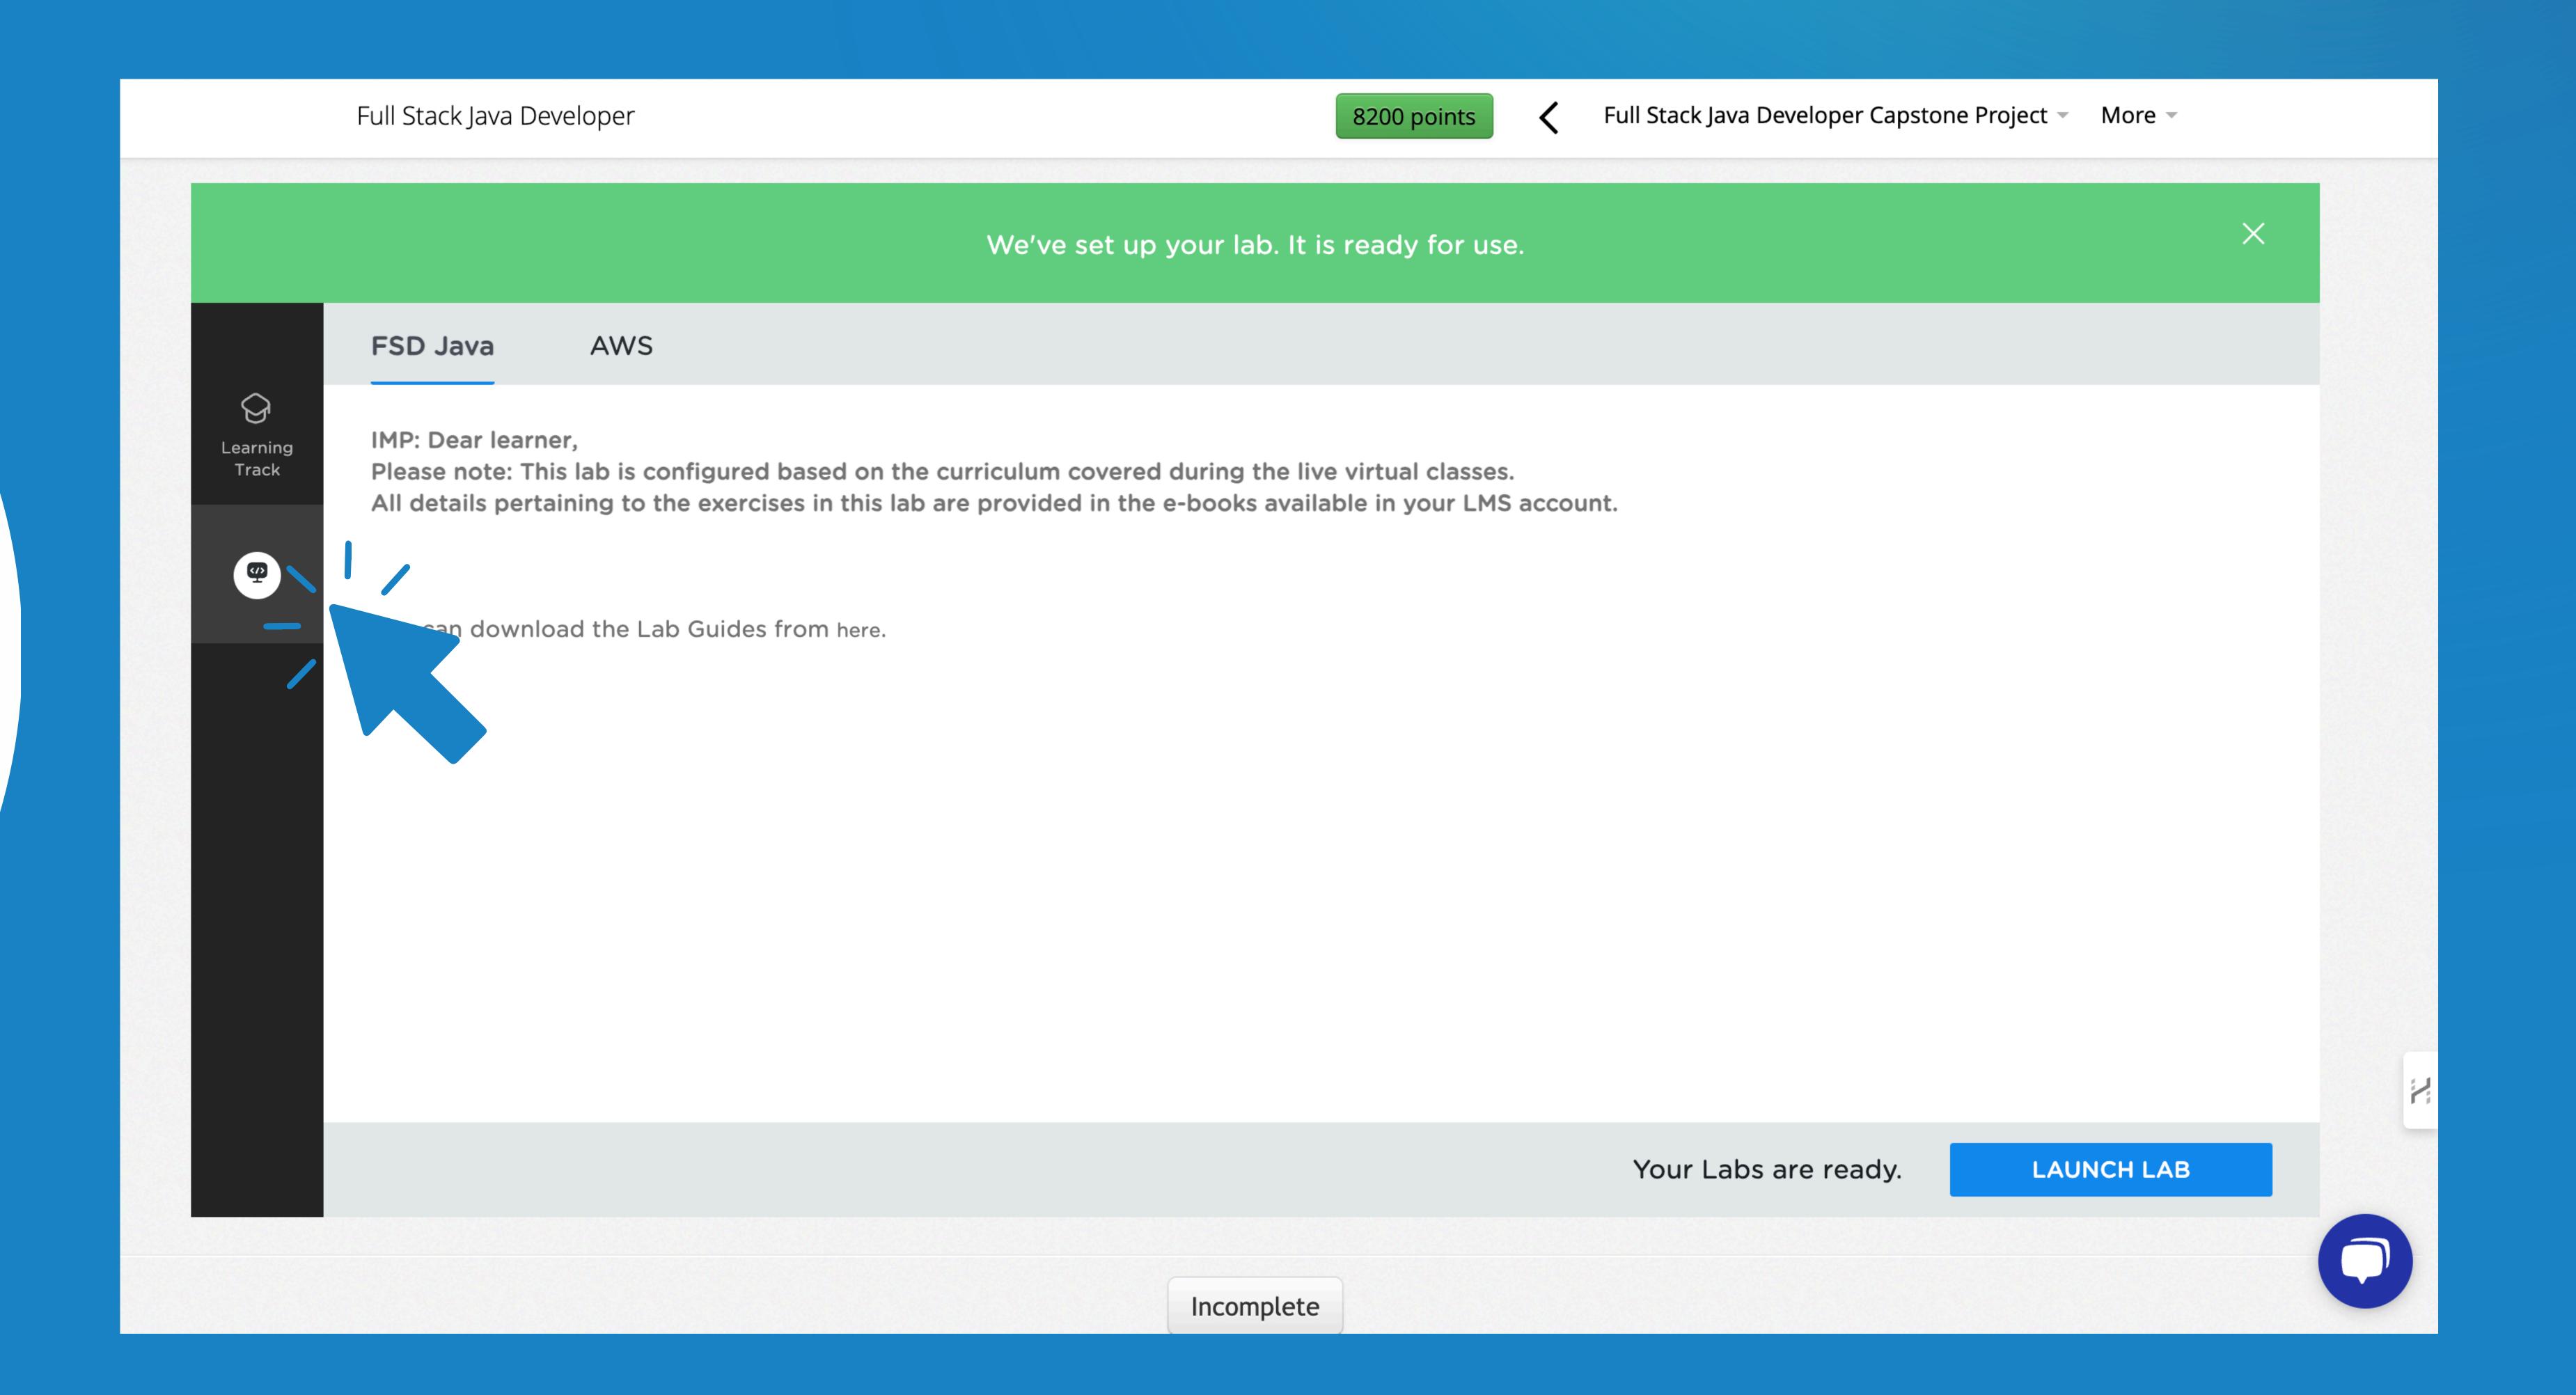

#### Interactive Practice Labs

Hands-on experience is crucial for mastering skills. Our interactive practice labs provide real-world scenarios that allow you to apply your knowledge through hands-on activities, fostering deeper understanding.