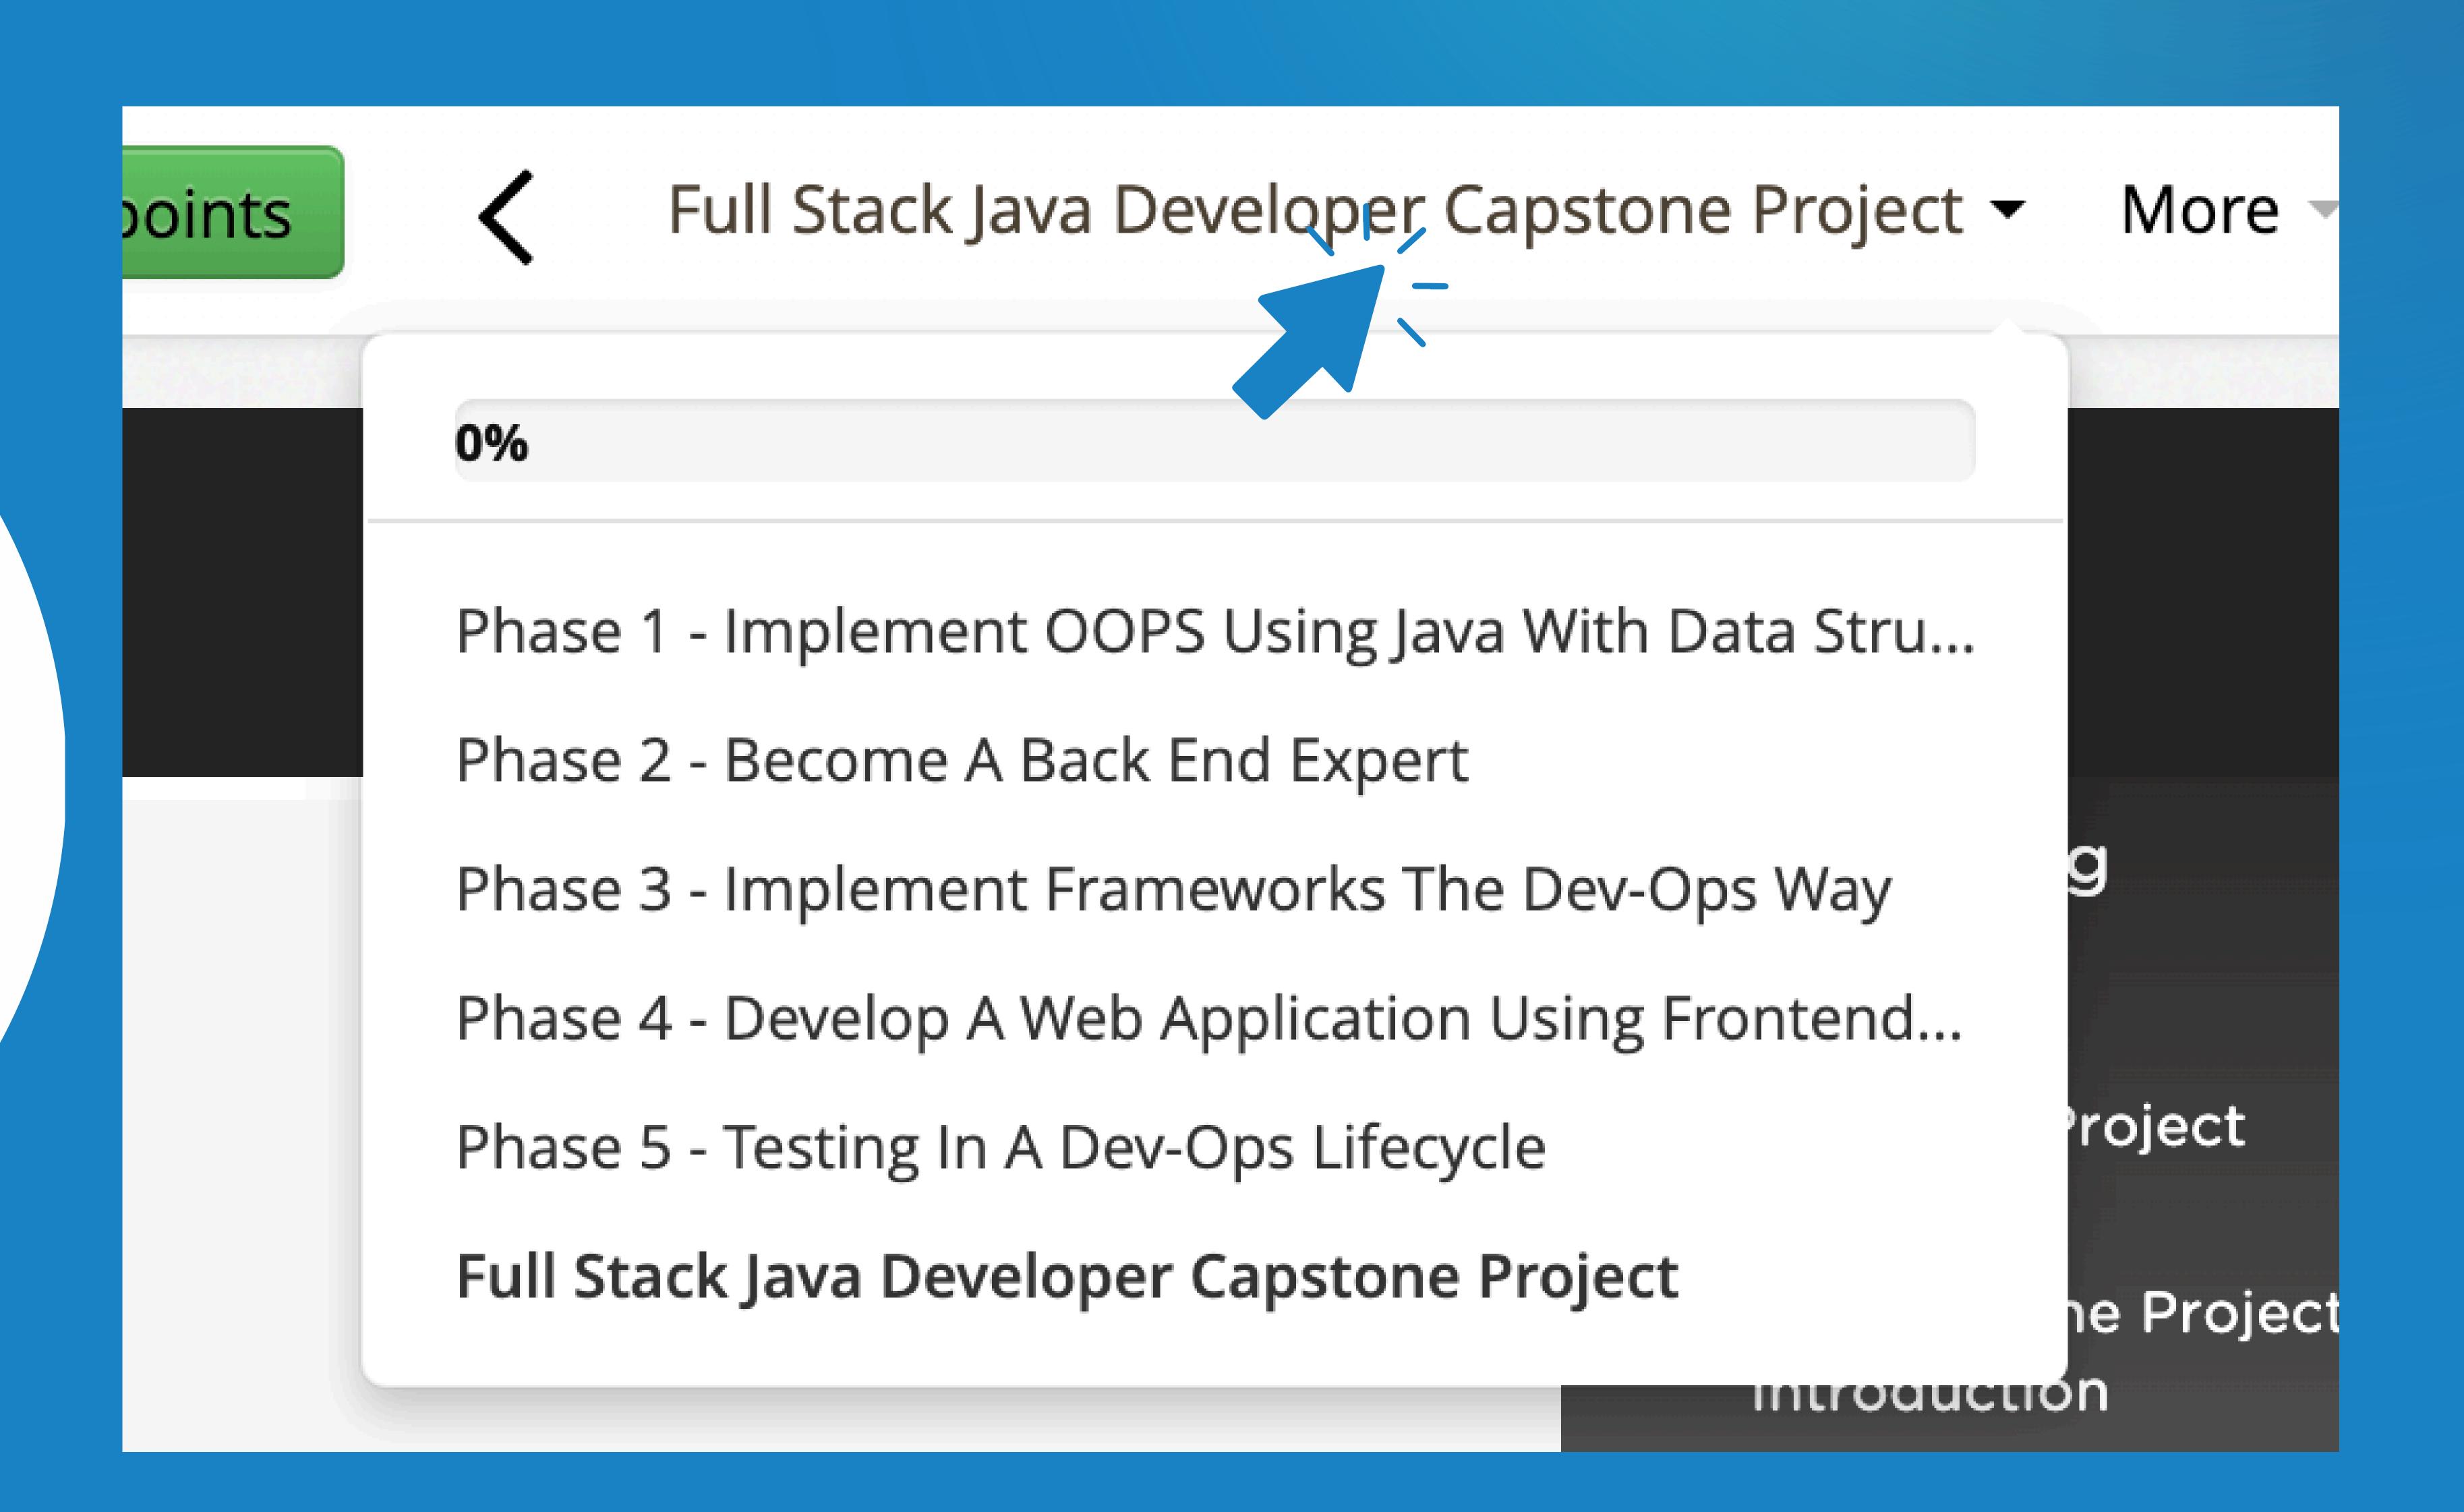

# Comprehensive Learning Paths

Click on the name of the Learning Path at the top to access a drop-down menu displaying a structured and well-defined path. These paths guide you from foundational concepts to advanced topics, ensuring a logical progression in your learning.